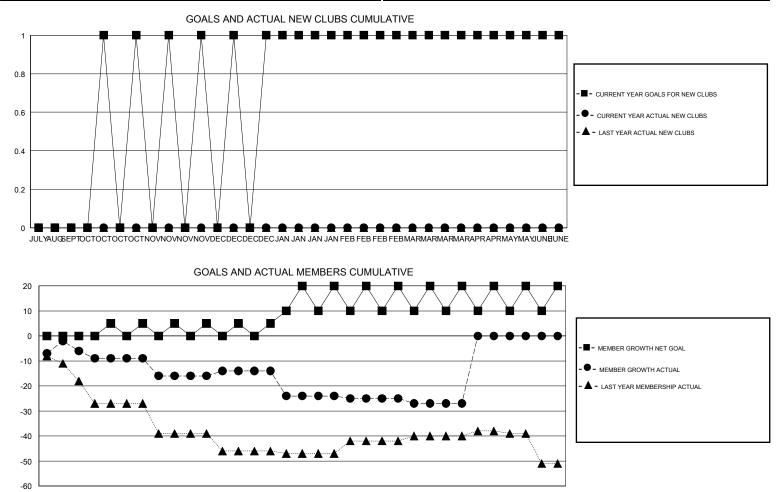

## District 5 SW

Results as of: 3/31/2020

| GMT:          | LOCATION SOUTH DAKOTA |             |               |                                  |                           |                         |                                                    |  |
|---------------|-----------------------|-------------|---------------|----------------------------------|---------------------------|-------------------------|----------------------------------------------------|--|
|               | Club                  | )S          |               | Members<br>RESULTS FOR 2019-2020 |                           |                         |                                                    |  |
|               | RESULTS FOR           | R 2019-2020 |               |                                  |                           |                         |                                                    |  |
| QUARTER       | NEW CLUB GOAL         | NEW CLUBS   | DROPPED CLUBS | QUARTER                          | MEMBER GROWTH NET<br>GOAL | MEMBER GROWTH<br>ACTUAL | DROPPED<br>MEMBERS ACTUAL<br>(including transfers) |  |
| JULY/AUG/SEPT | 0                     | 0           | 0             | JULY/AUG/SEPT                    | 0                         | 19                      | 22                                                 |  |
| OCT/NOV/DEC   | 1                     | 0           | 0             | OCT/NOV/DEC                      | 3                         | 72                      | 104                                                |  |
| JAN/FEB/MAR   | 1                     | 0           | 0             | JAN/FEB/MAR                      | 13                        | 44                      | 76                                                 |  |
| APR/MAY/JUNE  | 0                     | 0           | 0             | APR/MAY/JUNE                     | 0                         | 0                       | 0                                                  |  |

JULYAUGEPTOCTOCTOCTOCTOCTOCTOONOVNOVDECDECDECDECJAN JAN JAN JAN FEBFEBFEBFEBFEBMARMARMARAPRAPRMAYMAYUNBUNE

| DROPPED CLUBS: 0 |    | 13 CLUBS OF 33 ADDED 1 OR MORE               | GENDER DISTRIBUTION             |                              |     |
|------------------|----|----------------------------------------------|---------------------------------|------------------------------|-----|
|                  |    | NEW MEMBERS                                  | MALE                            | 544 (73.32%)<br>198 (26.68%) |     |
| DROPPED MEMBERS  |    |                                              | T EMALE                         | 100 (20.0070)                |     |
| DECEASED         | 7  |                                              | TOTAL FAMILY UNIT MEMBERS       |                              | 116 |
| CLUB CANCELLED   | 0  | CLICK HERE FOR CUMULATIVE<br>MEMBERSHIP DATA |                                 |                              | 59  |
| OTHER            | 60 |                                              | FAMILY MEMBERS PAYING HALF DUES |                              |     |
| TOTAL            | 67 |                                              |                                 |                              |     |